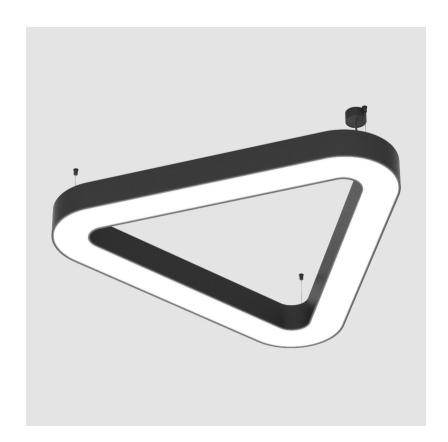

# **GLORIOUS VICTORY SUSPENSION**

| A30221      | -   |       | -        | -        |   |
|-------------|-----|-------|----------|----------|---|
| base number | LED | Color | Finishes | Diffuser | _ |

| Mounting Type: Suspension                                                                                                                                                                                                                                                                                                                                                                                                                                                                                                                                                                                                                                                                                                                                                                                                                                                                                                                                                                                                                                                                                                                                                                                                                                                                                                                                                                                                                                                                                                                                                                                                                                                                                                                                                                                                                                                                                                                                                                                                                                                                                                      |
|--------------------------------------------------------------------------------------------------------------------------------------------------------------------------------------------------------------------------------------------------------------------------------------------------------------------------------------------------------------------------------------------------------------------------------------------------------------------------------------------------------------------------------------------------------------------------------------------------------------------------------------------------------------------------------------------------------------------------------------------------------------------------------------------------------------------------------------------------------------------------------------------------------------------------------------------------------------------------------------------------------------------------------------------------------------------------------------------------------------------------------------------------------------------------------------------------------------------------------------------------------------------------------------------------------------------------------------------------------------------------------------------------------------------------------------------------------------------------------------------------------------------------------------------------------------------------------------------------------------------------------------------------------------------------------------------------------------------------------------------------------------------------------------------------------------------------------------------------------------------------------------------------------------------------------------------------------------------------------------------------------------------------------------------------------------------------------------------------------------------------------|
| Mounting Location: Ceiling                                                                                                                                                                                                                                                                                                                                                                                                                                                                                                                                                                                                                                                                                                                                                                                                                                                                                                                                                                                                                                                                                                                                                                                                                                                                                                                                                                                                                                                                                                                                                                                                                                                                                                                                                                                                                                                                                                                                                                                                                                                                                                     |
| Subcategory: Ambient                                                                                                                                                                                                                                                                                                                                                                                                                                                                                                                                                                                                                                                                                                                                                                                                                                                                                                                                                                                                                                                                                                                                                                                                                                                                                                                                                                                                                                                                                                                                                                                                                                                                                                                                                                                                                                                                                                                                                                                                                                                                                                           |
| PHYSICAL                                                                                                                                                                                                                                                                                                                                                                                                                                                                                                                                                                                                                                                                                                                                                                                                                                                                                                                                                                                                                                                                                                                                                                                                                                                                                                                                                                                                                                                                                                                                                                                                                                                                                                                                                                                                                                                                                                                                                                                                                                                                                                                       |
| Shape: Abstract                                                                                                                                                                                                                                                                                                                                                                                                                                                                                                                                                                                                                                                                                                                                                                                                                                                                                                                                                                                                                                                                                                                                                                                                                                                                                                                                                                                                                                                                                                                                                                                                                                                                                                                                                                                                                                                                                                                                                                                                                                                                                                                |
| Length (mm): 1400                                                                                                                                                                                                                                                                                                                                                                                                                                                                                                                                                                                                                                                                                                                                                                                                                                                                                                                                                                                                                                                                                                                                                                                                                                                                                                                                                                                                                                                                                                                                                                                                                                                                                                                                                                                                                                                                                                                                                                                                                                                                                                              |
| Length (in): $55\frac{1}{8}$                                                                                                                                                                                                                                                                                                                                                                                                                                                                                                                                                                                                                                                                                                                                                                                                                                                                                                                                                                                                                                                                                                                                                                                                                                                                                                                                                                                                                                                                                                                                                                                                                                                                                                                                                                                                                                                                                                                                                                                                                                                                                                   |
| Width (mm): 1400                                                                                                                                                                                                                                                                                                                                                                                                                                                                                                                                                                                                                                                                                                                                                                                                                                                                                                                                                                                                                                                                                                                                                                                                                                                                                                                                                                                                                                                                                                                                                                                                                                                                                                                                                                                                                                                                                                                                                                                                                                                                                                               |
| Width (in): $55\frac{1}{8}$                                                                                                                                                                                                                                                                                                                                                                                                                                                                                                                                                                                                                                                                                                                                                                                                                                                                                                                                                                                                                                                                                                                                                                                                                                                                                                                                                                                                                                                                                                                                                                                                                                                                                                                                                                                                                                                                                                                                                                                                                                                                                                    |
| Height (mm): 120                                                                                                                                                                                                                                                                                                                                                                                                                                                                                                                                                                                                                                                                                                                                                                                                                                                                                                                                                                                                                                                                                                                                                                                                                                                                                                                                                                                                                                                                                                                                                                                                                                                                                                                                                                                                                                                                                                                                                                                                                                                                                                               |
| Height (in): 4 <sup>3</sup> / <sub>4</sub>                                                                                                                                                                                                                                                                                                                                                                                                                                                                                                                                                                                                                                                                                                                                                                                                                                                                                                                                                                                                                                                                                                                                                                                                                                                                                                                                                                                                                                                                                                                                                                                                                                                                                                                                                                                                                                                                                                                                                                                                                                                                                     |
| Max. Overall Height (mm): 2120                                                                                                                                                                                                                                                                                                                                                                                                                                                                                                                                                                                                                                                                                                                                                                                                                                                                                                                                                                                                                                                                                                                                                                                                                                                                                                                                                                                                                                                                                                                                                                                                                                                                                                                                                                                                                                                                                                                                                                                                                                                                                                 |
| Max. Overall Height (in): 83 $\frac{7}{16}$                                                                                                                                                                                                                                                                                                                                                                                                                                                                                                                                                                                                                                                                                                                                                                                                                                                                                                                                                                                                                                                                                                                                                                                                                                                                                                                                                                                                                                                                                                                                                                                                                                                                                                                                                                                                                                                                                                                                                                                                                                                                                    |
| Light Distribution: Direct                                                                                                                                                                                                                                                                                                                                                                                                                                                                                                                                                                                                                                                                                                                                                                                                                                                                                                                                                                                                                                                                                                                                                                                                                                                                                                                                                                                                                                                                                                                                                                                                                                                                                                                                                                                                                                                                                                                                                                                                                                                                                                     |
| Weight (kg): 13.892                                                                                                                                                                                                                                                                                                                                                                                                                                                                                                                                                                                                                                                                                                                                                                                                                                                                                                                                                                                                                                                                                                                                                                                                                                                                                                                                                                                                                                                                                                                                                                                                                                                                                                                                                                                                                                                                                                                                                                                                                                                                                                            |
| Weight (lbs): 30.56                                                                                                                                                                                                                                                                                                                                                                                                                                                                                                                                                                                                                                                                                                                                                                                                                                                                                                                                                                                                                                                                                                                                                                                                                                                                                                                                                                                                                                                                                                                                                                                                                                                                                                                                                                                                                                                                                                                                                                                                                                                                                                            |
| and the second s |