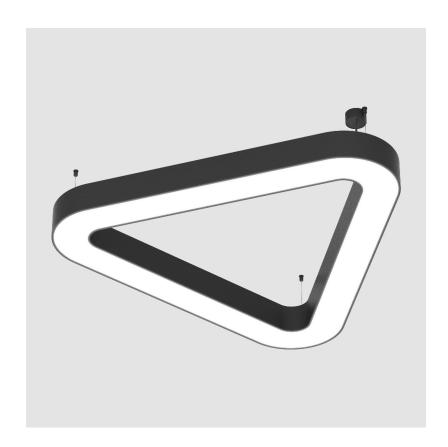

# **GLORIOUS VICTORY SUSPENSION**

| A30221      | -   |       | -        | -        |   |
|-------------|-----|-------|----------|----------|---|
| base number | LED | Color | Finishes | Diffuser | _ |

| Mounting Type: Suspension                                                                                                                                                                                                                                                                                                                                                                                                                                                                                                                                                                                                                                                                                                                                                                                                                                                                                                                                                                                                                                                                                                                                                                                                                                                                                                                                                                                                                                                                                                                                                                                                                                                                                                                                                                                                                                                                                                                                                                                                                                                                                                      |
|--------------------------------------------------------------------------------------------------------------------------------------------------------------------------------------------------------------------------------------------------------------------------------------------------------------------------------------------------------------------------------------------------------------------------------------------------------------------------------------------------------------------------------------------------------------------------------------------------------------------------------------------------------------------------------------------------------------------------------------------------------------------------------------------------------------------------------------------------------------------------------------------------------------------------------------------------------------------------------------------------------------------------------------------------------------------------------------------------------------------------------------------------------------------------------------------------------------------------------------------------------------------------------------------------------------------------------------------------------------------------------------------------------------------------------------------------------------------------------------------------------------------------------------------------------------------------------------------------------------------------------------------------------------------------------------------------------------------------------------------------------------------------------------------------------------------------------------------------------------------------------------------------------------------------------------------------------------------------------------------------------------------------------------------------------------------------------------------------------------------------------|
| Mounting Location: Ceiling                                                                                                                                                                                                                                                                                                                                                                                                                                                                                                                                                                                                                                                                                                                                                                                                                                                                                                                                                                                                                                                                                                                                                                                                                                                                                                                                                                                                                                                                                                                                                                                                                                                                                                                                                                                                                                                                                                                                                                                                                                                                                                     |
| Subcategory: Ambient                                                                                                                                                                                                                                                                                                                                                                                                                                                                                                                                                                                                                                                                                                                                                                                                                                                                                                                                                                                                                                                                                                                                                                                                                                                                                                                                                                                                                                                                                                                                                                                                                                                                                                                                                                                                                                                                                                                                                                                                                                                                                                           |
| PHYSICAL                                                                                                                                                                                                                                                                                                                                                                                                                                                                                                                                                                                                                                                                                                                                                                                                                                                                                                                                                                                                                                                                                                                                                                                                                                                                                                                                                                                                                                                                                                                                                                                                                                                                                                                                                                                                                                                                                                                                                                                                                                                                                                                       |
| Shape: Abstract                                                                                                                                                                                                                                                                                                                                                                                                                                                                                                                                                                                                                                                                                                                                                                                                                                                                                                                                                                                                                                                                                                                                                                                                                                                                                                                                                                                                                                                                                                                                                                                                                                                                                                                                                                                                                                                                                                                                                                                                                                                                                                                |
| Length (mm): 1400                                                                                                                                                                                                                                                                                                                                                                                                                                                                                                                                                                                                                                                                                                                                                                                                                                                                                                                                                                                                                                                                                                                                                                                                                                                                                                                                                                                                                                                                                                                                                                                                                                                                                                                                                                                                                                                                                                                                                                                                                                                                                                              |
| Length (in): $55\frac{1}{8}$                                                                                                                                                                                                                                                                                                                                                                                                                                                                                                                                                                                                                                                                                                                                                                                                                                                                                                                                                                                                                                                                                                                                                                                                                                                                                                                                                                                                                                                                                                                                                                                                                                                                                                                                                                                                                                                                                                                                                                                                                                                                                                   |
| Width (mm): 1400                                                                                                                                                                                                                                                                                                                                                                                                                                                                                                                                                                                                                                                                                                                                                                                                                                                                                                                                                                                                                                                                                                                                                                                                                                                                                                                                                                                                                                                                                                                                                                                                                                                                                                                                                                                                                                                                                                                                                                                                                                                                                                               |
| Width (in): $55\frac{1}{8}$                                                                                                                                                                                                                                                                                                                                                                                                                                                                                                                                                                                                                                                                                                                                                                                                                                                                                                                                                                                                                                                                                                                                                                                                                                                                                                                                                                                                                                                                                                                                                                                                                                                                                                                                                                                                                                                                                                                                                                                                                                                                                                    |
| Height (mm): 120                                                                                                                                                                                                                                                                                                                                                                                                                                                                                                                                                                                                                                                                                                                                                                                                                                                                                                                                                                                                                                                                                                                                                                                                                                                                                                                                                                                                                                                                                                                                                                                                                                                                                                                                                                                                                                                                                                                                                                                                                                                                                                               |
| Height (in): 4 <sup>3</sup> / <sub>4</sub>                                                                                                                                                                                                                                                                                                                                                                                                                                                                                                                                                                                                                                                                                                                                                                                                                                                                                                                                                                                                                                                                                                                                                                                                                                                                                                                                                                                                                                                                                                                                                                                                                                                                                                                                                                                                                                                                                                                                                                                                                                                                                     |
| Max. Overall Height (mm): 2120                                                                                                                                                                                                                                                                                                                                                                                                                                                                                                                                                                                                                                                                                                                                                                                                                                                                                                                                                                                                                                                                                                                                                                                                                                                                                                                                                                                                                                                                                                                                                                                                                                                                                                                                                                                                                                                                                                                                                                                                                                                                                                 |
| Max. Overall Height (in): 83 $\frac{7}{16}$                                                                                                                                                                                                                                                                                                                                                                                                                                                                                                                                                                                                                                                                                                                                                                                                                                                                                                                                                                                                                                                                                                                                                                                                                                                                                                                                                                                                                                                                                                                                                                                                                                                                                                                                                                                                                                                                                                                                                                                                                                                                                    |
| Light Distribution: Direct                                                                                                                                                                                                                                                                                                                                                                                                                                                                                                                                                                                                                                                                                                                                                                                                                                                                                                                                                                                                                                                                                                                                                                                                                                                                                                                                                                                                                                                                                                                                                                                                                                                                                                                                                                                                                                                                                                                                                                                                                                                                                                     |
| Weight (kg): 13.892                                                                                                                                                                                                                                                                                                                                                                                                                                                                                                                                                                                                                                                                                                                                                                                                                                                                                                                                                                                                                                                                                                                                                                                                                                                                                                                                                                                                                                                                                                                                                                                                                                                                                                                                                                                                                                                                                                                                                                                                                                                                                                            |
| Weight (lbs): 30.56                                                                                                                                                                                                                                                                                                                                                                                                                                                                                                                                                                                                                                                                                                                                                                                                                                                                                                                                                                                                                                                                                                                                                                                                                                                                                                                                                                                                                                                                                                                                                                                                                                                                                                                                                                                                                                                                                                                                                                                                                                                                                                            |
| and the second s |