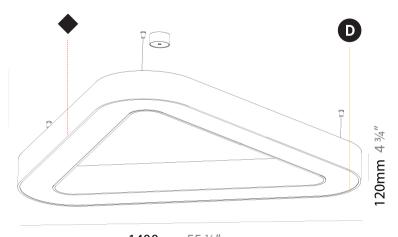

| Mounting Type: Suspension                                                                                                                                                                                                                                                                                                                                                                                                                                                                                                                                                                                                                                                                                                                                                                                                                                                                                                                                                                                                                                                                                                                                                                                                                                                                                                                                                                                                                                                                                                                                                                                                                                                                                                                                                                                                                                                                                                                                                                                                                                                                                                      |
|--------------------------------------------------------------------------------------------------------------------------------------------------------------------------------------------------------------------------------------------------------------------------------------------------------------------------------------------------------------------------------------------------------------------------------------------------------------------------------------------------------------------------------------------------------------------------------------------------------------------------------------------------------------------------------------------------------------------------------------------------------------------------------------------------------------------------------------------------------------------------------------------------------------------------------------------------------------------------------------------------------------------------------------------------------------------------------------------------------------------------------------------------------------------------------------------------------------------------------------------------------------------------------------------------------------------------------------------------------------------------------------------------------------------------------------------------------------------------------------------------------------------------------------------------------------------------------------------------------------------------------------------------------------------------------------------------------------------------------------------------------------------------------------------------------------------------------------------------------------------------------------------------------------------------------------------------------------------------------------------------------------------------------------------------------------------------------------------------------------------------------|
| Mounting Location: Ceiling                                                                                                                                                                                                                                                                                                                                                                                                                                                                                                                                                                                                                                                                                                                                                                                                                                                                                                                                                                                                                                                                                                                                                                                                                                                                                                                                                                                                                                                                                                                                                                                                                                                                                                                                                                                                                                                                                                                                                                                                                                                                                                     |
| Subcategory: Ambient                                                                                                                                                                                                                                                                                                                                                                                                                                                                                                                                                                                                                                                                                                                                                                                                                                                                                                                                                                                                                                                                                                                                                                                                                                                                                                                                                                                                                                                                                                                                                                                                                                                                                                                                                                                                                                                                                                                                                                                                                                                                                                           |
| PHYSICAL                                                                                                                                                                                                                                                                                                                                                                                                                                                                                                                                                                                                                                                                                                                                                                                                                                                                                                                                                                                                                                                                                                                                                                                                                                                                                                                                                                                                                                                                                                                                                                                                                                                                                                                                                                                                                                                                                                                                                                                                                                                                                                                       |
| Shape: Abstract                                                                                                                                                                                                                                                                                                                                                                                                                                                                                                                                                                                                                                                                                                                                                                                                                                                                                                                                                                                                                                                                                                                                                                                                                                                                                                                                                                                                                                                                                                                                                                                                                                                                                                                                                                                                                                                                                                                                                                                                                                                                                                                |
| Length (mm): 1400                                                                                                                                                                                                                                                                                                                                                                                                                                                                                                                                                                                                                                                                                                                                                                                                                                                                                                                                                                                                                                                                                                                                                                                                                                                                                                                                                                                                                                                                                                                                                                                                                                                                                                                                                                                                                                                                                                                                                                                                                                                                                                              |
| Length (in): $55\frac{1}{8}$                                                                                                                                                                                                                                                                                                                                                                                                                                                                                                                                                                                                                                                                                                                                                                                                                                                                                                                                                                                                                                                                                                                                                                                                                                                                                                                                                                                                                                                                                                                                                                                                                                                                                                                                                                                                                                                                                                                                                                                                                                                                                                   |
| Width (mm): 1400                                                                                                                                                                                                                                                                                                                                                                                                                                                                                                                                                                                                                                                                                                                                                                                                                                                                                                                                                                                                                                                                                                                                                                                                                                                                                                                                                                                                                                                                                                                                                                                                                                                                                                                                                                                                                                                                                                                                                                                                                                                                                                               |
| Width (in): $55\frac{1}{8}$                                                                                                                                                                                                                                                                                                                                                                                                                                                                                                                                                                                                                                                                                                                                                                                                                                                                                                                                                                                                                                                                                                                                                                                                                                                                                                                                                                                                                                                                                                                                                                                                                                                                                                                                                                                                                                                                                                                                                                                                                                                                                                    |
| Height (mm): 120                                                                                                                                                                                                                                                                                                                                                                                                                                                                                                                                                                                                                                                                                                                                                                                                                                                                                                                                                                                                                                                                                                                                                                                                                                                                                                                                                                                                                                                                                                                                                                                                                                                                                                                                                                                                                                                                                                                                                                                                                                                                                                               |
| Height (in): 4 <sup>3</sup> / <sub>4</sub>                                                                                                                                                                                                                                                                                                                                                                                                                                                                                                                                                                                                                                                                                                                                                                                                                                                                                                                                                                                                                                                                                                                                                                                                                                                                                                                                                                                                                                                                                                                                                                                                                                                                                                                                                                                                                                                                                                                                                                                                                                                                                     |
| Max. Overall Height (mm): 2120                                                                                                                                                                                                                                                                                                                                                                                                                                                                                                                                                                                                                                                                                                                                                                                                                                                                                                                                                                                                                                                                                                                                                                                                                                                                                                                                                                                                                                                                                                                                                                                                                                                                                                                                                                                                                                                                                                                                                                                                                                                                                                 |
| Max. Overall Height (in): 83 $\frac{7}{16}$                                                                                                                                                                                                                                                                                                                                                                                                                                                                                                                                                                                                                                                                                                                                                                                                                                                                                                                                                                                                                                                                                                                                                                                                                                                                                                                                                                                                                                                                                                                                                                                                                                                                                                                                                                                                                                                                                                                                                                                                                                                                                    |
| Light Distribution: Direct                                                                                                                                                                                                                                                                                                                                                                                                                                                                                                                                                                                                                                                                                                                                                                                                                                                                                                                                                                                                                                                                                                                                                                                                                                                                                                                                                                                                                                                                                                                                                                                                                                                                                                                                                                                                                                                                                                                                                                                                                                                                                                     |
| Weight (kg): 13.892                                                                                                                                                                                                                                                                                                                                                                                                                                                                                                                                                                                                                                                                                                                                                                                                                                                                                                                                                                                                                                                                                                                                                                                                                                                                                                                                                                                                                                                                                                                                                                                                                                                                                                                                                                                                                                                                                                                                                                                                                                                                                                            |
| Weight (lbs): 30.56                                                                                                                                                                                                                                                                                                                                                                                                                                                                                                                                                                                                                                                                                                                                                                                                                                                                                                                                                                                                                                                                                                                                                                                                                                                                                                                                                                                                                                                                                                                                                                                                                                                                                                                                                                                                                                                                                                                                                                                                                                                                                                            |
| and the second s |

#### **RATINGS AND CERTIFICATIONS**

Certified By: Certified for North American Standards

IP rating: IP20

1400mm 55 1/8"