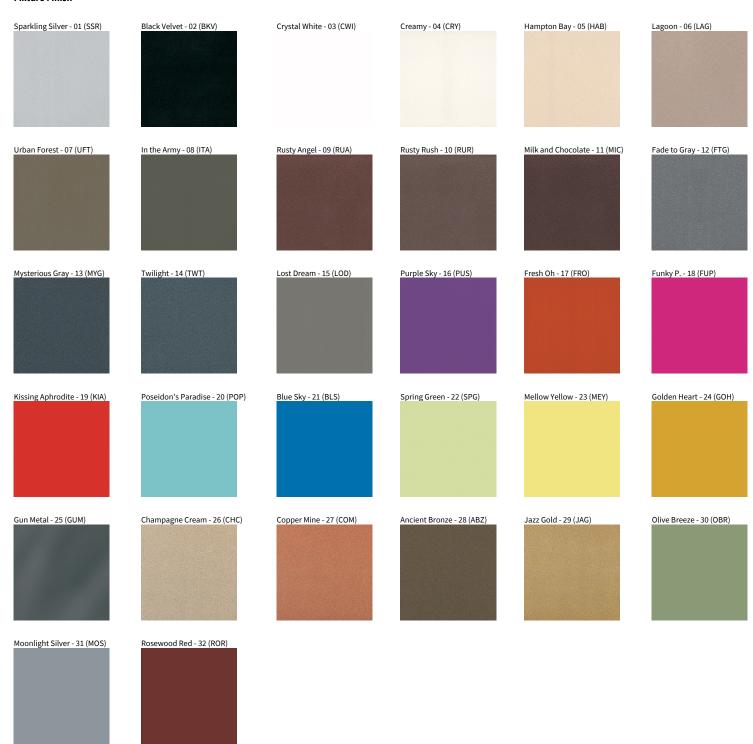

Diffuser: PMMA - Opal or Micro-Prism

Fixture Finish: SSR / BKV / CWI / CRY / HAB / LAG / UFT / ITA / RUA / RUR / MIC / FTG / MYG / TWT / LOD / PUS / FRO / FUP / KIA / POP / BLS / SPG /

MIC/FTG/MYG/TWT/LOD/PUS/FRO/FUP/KIA/POP/BLS/SPG/ MEY/GOH/GUM/CHC/COM/ABZ/JAG/OBR/MOS/ROR

Fixture Finish: SSR / BKV / CWI / CRY / HAB / LAG / UFT / ITA / RUA / RUR / MIC / FTG / MYG / TWT / LOD / PUS / FRO / FUP / KIA / POP / BLS / SPG / MEY / GOH / GUM / CHC / COM / ABZ / JAG / OBR / MOS / ROR

| Division: Architectural                                                                                                                             |
|-----------------------------------------------------------------------------------------------------------------------------------------------------|
| Mounting Type: Surface                                                                                                                              |
| Mounting Location: Ceiling                                                                                                                          |
| Subcategory: Ambient                                                                                                                                |
| PHYSICAL                                                                                                                                            |
| Shape: Abstract                                                                                                                                     |
| Length (mm): 1400                                                                                                                                   |
| Length (in): 55 1/8                                                                                                                                 |
| Width (mm): 1400                                                                                                                                    |
| Width (in): 55 ½                                                                                                                                    |
| Height (mm): 120                                                                                                                                    |
| Height (in): 4 1/4                                                                                                                                  |
| Light Distribution: Direct                                                                                                                          |
| Weight (kg): 15.2                                                                                                                                   |
| Weight (lbs): 33.51                                                                                                                                 |
| Diffuser: PMMA - Opal or Micro-Prism                                                                                                                |
| Fixture Finish: SSR / BKV / CWI / CRY / HAB / LAG / UFT / ITA / RUA / RUR / MIC / FTG / MYG / TWT / LOD / PUS / FRO / FUP / KIA / POP / BLS / SPG / |

#### **Fixture Finish**

Digital: Not all screens are calibrated the same, and therefore, colors will appear differently betwee Physical: When texture is involved, there will be variations in color, character and tone within a pro

and between product families.