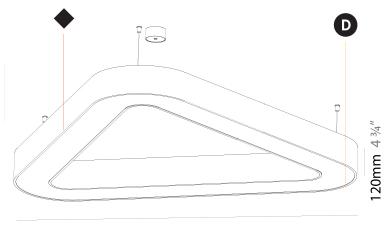

| Mounting Type: Suspension                                                                                                                                                                                                                                                                                                                                                                                                                                                                                                                                                                                                                                                                                                                                                                                                                                                                                                                                                                                                                                                                                                                                                                                                                                                                                                                                                                                                                                                                                                                                                                                                                                                                                                                                                                                                                                                                                                                                                                                                                                                                                                      |
|--------------------------------------------------------------------------------------------------------------------------------------------------------------------------------------------------------------------------------------------------------------------------------------------------------------------------------------------------------------------------------------------------------------------------------------------------------------------------------------------------------------------------------------------------------------------------------------------------------------------------------------------------------------------------------------------------------------------------------------------------------------------------------------------------------------------------------------------------------------------------------------------------------------------------------------------------------------------------------------------------------------------------------------------------------------------------------------------------------------------------------------------------------------------------------------------------------------------------------------------------------------------------------------------------------------------------------------------------------------------------------------------------------------------------------------------------------------------------------------------------------------------------------------------------------------------------------------------------------------------------------------------------------------------------------------------------------------------------------------------------------------------------------------------------------------------------------------------------------------------------------------------------------------------------------------------------------------------------------------------------------------------------------------------------------------------------------------------------------------------------------|
| Mounting Location: Ceiling                                                                                                                                                                                                                                                                                                                                                                                                                                                                                                                                                                                                                                                                                                                                                                                                                                                                                                                                                                                                                                                                                                                                                                                                                                                                                                                                                                                                                                                                                                                                                                                                                                                                                                                                                                                                                                                                                                                                                                                                                                                                                                     |
| Subcategory: Ambient                                                                                                                                                                                                                                                                                                                                                                                                                                                                                                                                                                                                                                                                                                                                                                                                                                                                                                                                                                                                                                                                                                                                                                                                                                                                                                                                                                                                                                                                                                                                                                                                                                                                                                                                                                                                                                                                                                                                                                                                                                                                                                           |
| PHYSICAL                                                                                                                                                                                                                                                                                                                                                                                                                                                                                                                                                                                                                                                                                                                                                                                                                                                                                                                                                                                                                                                                                                                                                                                                                                                                                                                                                                                                                                                                                                                                                                                                                                                                                                                                                                                                                                                                                                                                                                                                                                                                                                                       |
| Shape: Abstract                                                                                                                                                                                                                                                                                                                                                                                                                                                                                                                                                                                                                                                                                                                                                                                                                                                                                                                                                                                                                                                                                                                                                                                                                                                                                                                                                                                                                                                                                                                                                                                                                                                                                                                                                                                                                                                                                                                                                                                                                                                                                                                |
| Length (mm): 1400                                                                                                                                                                                                                                                                                                                                                                                                                                                                                                                                                                                                                                                                                                                                                                                                                                                                                                                                                                                                                                                                                                                                                                                                                                                                                                                                                                                                                                                                                                                                                                                                                                                                                                                                                                                                                                                                                                                                                                                                                                                                                                              |
| Length (in): $55\frac{1}{8}$                                                                                                                                                                                                                                                                                                                                                                                                                                                                                                                                                                                                                                                                                                                                                                                                                                                                                                                                                                                                                                                                                                                                                                                                                                                                                                                                                                                                                                                                                                                                                                                                                                                                                                                                                                                                                                                                                                                                                                                                                                                                                                   |
| Width (mm): 1400                                                                                                                                                                                                                                                                                                                                                                                                                                                                                                                                                                                                                                                                                                                                                                                                                                                                                                                                                                                                                                                                                                                                                                                                                                                                                                                                                                                                                                                                                                                                                                                                                                                                                                                                                                                                                                                                                                                                                                                                                                                                                                               |
| Width (in): $55\frac{1}{8}$                                                                                                                                                                                                                                                                                                                                                                                                                                                                                                                                                                                                                                                                                                                                                                                                                                                                                                                                                                                                                                                                                                                                                                                                                                                                                                                                                                                                                                                                                                                                                                                                                                                                                                                                                                                                                                                                                                                                                                                                                                                                                                    |
| Height (mm): 120                                                                                                                                                                                                                                                                                                                                                                                                                                                                                                                                                                                                                                                                                                                                                                                                                                                                                                                                                                                                                                                                                                                                                                                                                                                                                                                                                                                                                                                                                                                                                                                                                                                                                                                                                                                                                                                                                                                                                                                                                                                                                                               |
| Height (in): 4 <sup>3</sup> / <sub>4</sub>                                                                                                                                                                                                                                                                                                                                                                                                                                                                                                                                                                                                                                                                                                                                                                                                                                                                                                                                                                                                                                                                                                                                                                                                                                                                                                                                                                                                                                                                                                                                                                                                                                                                                                                                                                                                                                                                                                                                                                                                                                                                                     |
| Max. Overall Height (mm): 2120                                                                                                                                                                                                                                                                                                                                                                                                                                                                                                                                                                                                                                                                                                                                                                                                                                                                                                                                                                                                                                                                                                                                                                                                                                                                                                                                                                                                                                                                                                                                                                                                                                                                                                                                                                                                                                                                                                                                                                                                                                                                                                 |
| Max. Overall Height (in): 83 $\frac{7}{16}$                                                                                                                                                                                                                                                                                                                                                                                                                                                                                                                                                                                                                                                                                                                                                                                                                                                                                                                                                                                                                                                                                                                                                                                                                                                                                                                                                                                                                                                                                                                                                                                                                                                                                                                                                                                                                                                                                                                                                                                                                                                                                    |
| Light Distribution: Direct                                                                                                                                                                                                                                                                                                                                                                                                                                                                                                                                                                                                                                                                                                                                                                                                                                                                                                                                                                                                                                                                                                                                                                                                                                                                                                                                                                                                                                                                                                                                                                                                                                                                                                                                                                                                                                                                                                                                                                                                                                                                                                     |
| Weight (kg): 13.892                                                                                                                                                                                                                                                                                                                                                                                                                                                                                                                                                                                                                                                                                                                                                                                                                                                                                                                                                                                                                                                                                                                                                                                                                                                                                                                                                                                                                                                                                                                                                                                                                                                                                                                                                                                                                                                                                                                                                                                                                                                                                                            |
| Weight (lbs): 30.56                                                                                                                                                                                                                                                                                                                                                                                                                                                                                                                                                                                                                                                                                                                                                                                                                                                                                                                                                                                                                                                                                                                                                                                                                                                                                                                                                                                                                                                                                                                                                                                                                                                                                                                                                                                                                                                                                                                                                                                                                                                                                                            |
| and the second s |

#### **RATINGS AND CERTIFICATIONS**

Certified By: Certified for North American Standards

IP rating: IP20

1400mm 55 1/8"