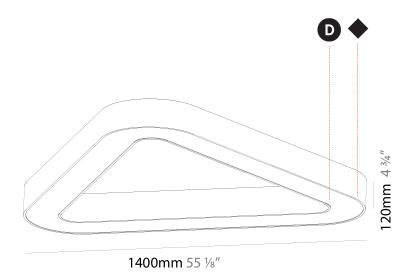

| Mounting Type: Suspension                                                                                                                                                                                                                                                                                                                                                                                                                                                                                                                                                                                                                                                                                                                                                                                                                                                                                                                                                                                                                                                                                                                                                                                                                                                                                                                                                                                                                                                                                                                                                                                                                                                                                                                                                                                                                                                                                                                                                                                                                                                                                                      |
|--------------------------------------------------------------------------------------------------------------------------------------------------------------------------------------------------------------------------------------------------------------------------------------------------------------------------------------------------------------------------------------------------------------------------------------------------------------------------------------------------------------------------------------------------------------------------------------------------------------------------------------------------------------------------------------------------------------------------------------------------------------------------------------------------------------------------------------------------------------------------------------------------------------------------------------------------------------------------------------------------------------------------------------------------------------------------------------------------------------------------------------------------------------------------------------------------------------------------------------------------------------------------------------------------------------------------------------------------------------------------------------------------------------------------------------------------------------------------------------------------------------------------------------------------------------------------------------------------------------------------------------------------------------------------------------------------------------------------------------------------------------------------------------------------------------------------------------------------------------------------------------------------------------------------------------------------------------------------------------------------------------------------------------------------------------------------------------------------------------------------------|
| Mounting Location: Ceiling                                                                                                                                                                                                                                                                                                                                                                                                                                                                                                                                                                                                                                                                                                                                                                                                                                                                                                                                                                                                                                                                                                                                                                                                                                                                                                                                                                                                                                                                                                                                                                                                                                                                                                                                                                                                                                                                                                                                                                                                                                                                                                     |
| Subcategory: Ambient                                                                                                                                                                                                                                                                                                                                                                                                                                                                                                                                                                                                                                                                                                                                                                                                                                                                                                                                                                                                                                                                                                                                                                                                                                                                                                                                                                                                                                                                                                                                                                                                                                                                                                                                                                                                                                                                                                                                                                                                                                                                                                           |
| PHYSICAL                                                                                                                                                                                                                                                                                                                                                                                                                                                                                                                                                                                                                                                                                                                                                                                                                                                                                                                                                                                                                                                                                                                                                                                                                                                                                                                                                                                                                                                                                                                                                                                                                                                                                                                                                                                                                                                                                                                                                                                                                                                                                                                       |
| Shape: Abstract                                                                                                                                                                                                                                                                                                                                                                                                                                                                                                                                                                                                                                                                                                                                                                                                                                                                                                                                                                                                                                                                                                                                                                                                                                                                                                                                                                                                                                                                                                                                                                                                                                                                                                                                                                                                                                                                                                                                                                                                                                                                                                                |
| Length (mm): 1400                                                                                                                                                                                                                                                                                                                                                                                                                                                                                                                                                                                                                                                                                                                                                                                                                                                                                                                                                                                                                                                                                                                                                                                                                                                                                                                                                                                                                                                                                                                                                                                                                                                                                                                                                                                                                                                                                                                                                                                                                                                                                                              |
| Length (in): $55\frac{1}{8}$                                                                                                                                                                                                                                                                                                                                                                                                                                                                                                                                                                                                                                                                                                                                                                                                                                                                                                                                                                                                                                                                                                                                                                                                                                                                                                                                                                                                                                                                                                                                                                                                                                                                                                                                                                                                                                                                                                                                                                                                                                                                                                   |
| Width (mm): 1400                                                                                                                                                                                                                                                                                                                                                                                                                                                                                                                                                                                                                                                                                                                                                                                                                                                                                                                                                                                                                                                                                                                                                                                                                                                                                                                                                                                                                                                                                                                                                                                                                                                                                                                                                                                                                                                                                                                                                                                                                                                                                                               |
| Width (in): $55\frac{1}{8}$                                                                                                                                                                                                                                                                                                                                                                                                                                                                                                                                                                                                                                                                                                                                                                                                                                                                                                                                                                                                                                                                                                                                                                                                                                                                                                                                                                                                                                                                                                                                                                                                                                                                                                                                                                                                                                                                                                                                                                                                                                                                                                    |
| Height (mm): 120                                                                                                                                                                                                                                                                                                                                                                                                                                                                                                                                                                                                                                                                                                                                                                                                                                                                                                                                                                                                                                                                                                                                                                                                                                                                                                                                                                                                                                                                                                                                                                                                                                                                                                                                                                                                                                                                                                                                                                                                                                                                                                               |
| Height (in): 4 <sup>3</sup> / <sub>4</sub>                                                                                                                                                                                                                                                                                                                                                                                                                                                                                                                                                                                                                                                                                                                                                                                                                                                                                                                                                                                                                                                                                                                                                                                                                                                                                                                                                                                                                                                                                                                                                                                                                                                                                                                                                                                                                                                                                                                                                                                                                                                                                     |
| Max. Overall Height (mm): 2120                                                                                                                                                                                                                                                                                                                                                                                                                                                                                                                                                                                                                                                                                                                                                                                                                                                                                                                                                                                                                                                                                                                                                                                                                                                                                                                                                                                                                                                                                                                                                                                                                                                                                                                                                                                                                                                                                                                                                                                                                                                                                                 |
| Max. Overall Height (in): 83 $\frac{7}{16}$                                                                                                                                                                                                                                                                                                                                                                                                                                                                                                                                                                                                                                                                                                                                                                                                                                                                                                                                                                                                                                                                                                                                                                                                                                                                                                                                                                                                                                                                                                                                                                                                                                                                                                                                                                                                                                                                                                                                                                                                                                                                                    |
| Light Distribution: Direct                                                                                                                                                                                                                                                                                                                                                                                                                                                                                                                                                                                                                                                                                                                                                                                                                                                                                                                                                                                                                                                                                                                                                                                                                                                                                                                                                                                                                                                                                                                                                                                                                                                                                                                                                                                                                                                                                                                                                                                                                                                                                                     |
| Weight (kg): 13.892                                                                                                                                                                                                                                                                                                                                                                                                                                                                                                                                                                                                                                                                                                                                                                                                                                                                                                                                                                                                                                                                                                                                                                                                                                                                                                                                                                                                                                                                                                                                                                                                                                                                                                                                                                                                                                                                                                                                                                                                                                                                                                            |
| Weight (lbs): 30.56                                                                                                                                                                                                                                                                                                                                                                                                                                                                                                                                                                                                                                                                                                                                                                                                                                                                                                                                                                                                                                                                                                                                                                                                                                                                                                                                                                                                                                                                                                                                                                                                                                                                                                                                                                                                                                                                                                                                                                                                                                                                                                            |
| and the second s |

#### **RATINGS AND CERTIFICATIONS**

Certified By: Certified for North American Standards

IP rating: IP20

1400mm 55 1/8"